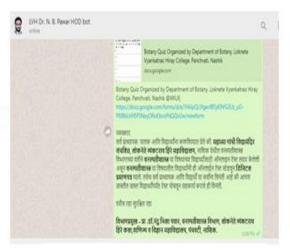

## Online Quiz in COVID-19 Lockdown Period

Online Quiz was organized by Department of Botany In COVID-19 Lockdown Period, dated 05 May 2020. The quiz was conducted for checking and spreading awareness about the COVID pandemic. The information about the quiz including date, time and nature of questions was given beforehand by professors of department, i.e. HOD Dr. N.B. Pawar Sir, Dr. S. B. Shisode sir and Sabale Sir. The link for quiz was shared in students' whatsapp group. It was conducted via google forms. Students showed active participation in solving the quiz. Certificates were provided to the students on completion of the quiz.

#### **Objectives:**

- ➤ To know about the knowledge of people regarding COVID-19 pandemic
- > To check whether people are following the preventive measures
- > To spread awareness regarding the pandemic

#### **Outcomes:**

- > Students know about the cause and effects of disease
- ➤ The seriousness about severity of disease is learned
- ➤ Preventive measures and precautions are followed
- ➤ Myths and facts are made clear
- > Sense of socialism and helping each other is developed