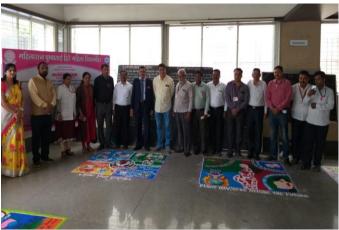

# MGV's Loknete Vyankatrao Hiray Arts, Science and Commerce College Panchavati Nashik NSS Day Report

The unit celebrated NSS Day on 24/09/2019. On this occasion NSS officer delivered his lecture on the topic Significance of National Service Scheme and made awareness about it among the students. He insisted on the role of National Service Scheme in the total personality development of the students. The various activities conducted under NSS lead to the natural development of the students. It is also helpful for the competitive examinations. The participation in NSS activities also add to the total marks of the students. He also explained the meaning of NSS symbol and focused on the aims and objectives of NSS. He also suggested that only those who have vision should take part in NSS. On the same day *Shramdan* was organized in the college under cleanliness drive. On this occasion importance of cleanliness and labor donation was emphasized on students. College campus was cleaned during this camp. Carrot grass eradication campaign was carried out on the college play ground.