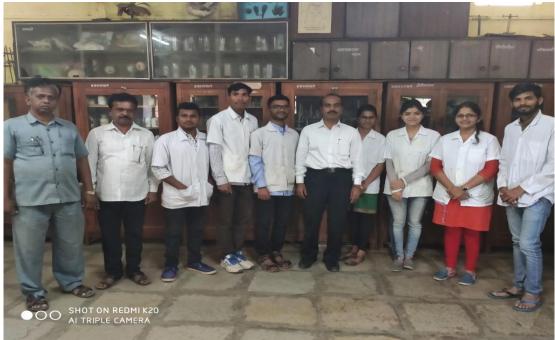

# Chemistry Practical Demonstration for 8th, 9<sup>th</sup>, and 10th Students

(Academic year 2019-20)
Organized
By

#### **Background of the activity:**

Many schools in the Nashik district lack the chemical, apparatus, and instrument facilities to conduct the practicals for 8<sup>th</sup>, 9<sup>th</sup>, and 10<sup>th</sup> students. Therefore, these students do not get a deeper understanding of science subjects. Also, when students enter into college level, they do not possess the practical knowledge of the subject. Students also fear the subject due to a lack of practical knowledge. By keeping this view in mind, the department of chemistry arranges chemistry practical demonstrations for 8th, 9th and 10th students of nearby schools

## **Information:**

In the month of February, the Science association organized the program for the 8<sup>th</sup>, 9<sup>th</sup> and 10<sup>th</sup> students of High school. Dr. T. B. Pawar and the M.Sc. students namely Pragati Patil, Ramesh Gavit, Amol kutke, Priyanka Shinde, Mahesh Thakare, Rutuja Garad, and Hemant Khambait went to K.B.H. Vidyalaya Pavan Nagar, Nashik. We arranged and demonstrated all the experiments of the ninth and tenth standards of the syllabus. The students also participated and some of the students performed the experiments by themselves under our guidance. The principal and the science teacher were supportive of the team from L.V.H. College Panchavati Nashik, and they

appreciate us. The students were very happy, appreciated, and demanded such a program every year. Through positive feedback from students, they were satisfied and enjoyed the science experiments.