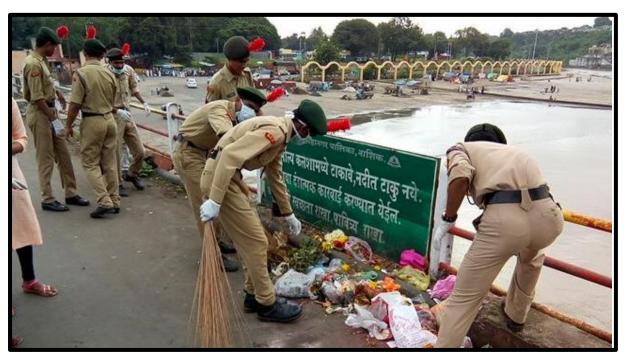

# MGV's Loknete Vyankatrao Hiray Arts, Science and Commerce College Panchavati Nashik NSS Day Report

The unit celebrated NSS Day on 24/09/2019. On this occasion NSS officer delivered his lecture on the topic Significance of National Service Scheme and made awareness about it among the students. He insisted on the role of National Service Scheme in the total personality development of the students. The various activities conducted under NSS lead to the natural development of the students. It is also helpful for the competitive examinations. The participation in NSS activities also add to the total marks of the students. He also explained the meaning of NSS symbol and focused on the aims and objectives of NSS. He also suggested that only those who have vision should take part in NSS. On the same day *Shramdan* was organized in the college under cleanliness drive. On this occasion importance of cleanliness and labor donation was emphasized on students. College campus was cleaned during this camp. Carrot grass eradication campaign was carried out on the college play ground.