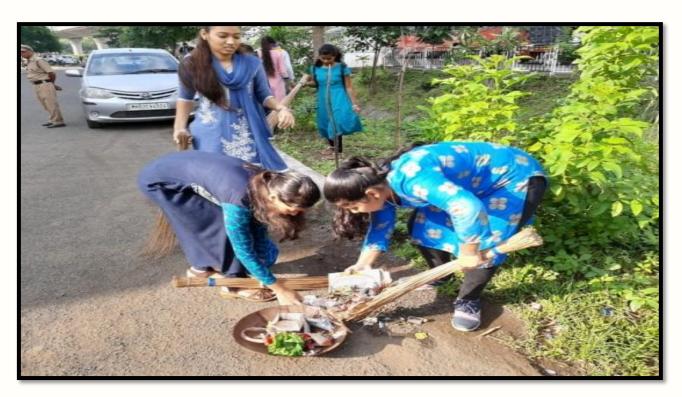

# MGV's Loknete Vyankatrao Hiray Arts, Science and Commerce College Panchavati Nashik NSS Day Report

The unit celebrated NSS Day on 24/09/2019. On this occasion NSS officer delivered his lecture on the topic Significance of National Service Scheme and made awareness about it among the students. He insisted on the role of National Service Scheme in the total personality development of the students. The various activities conducted under NSS lead to the natural development of the students. It is also helpful for the competitive examinations. The participation in NSS activities also add to the total marks of the students. He also explained the meaning of NSS symbol and focused on the aims and objectives of NSS. He also suggested that only those who have vision should take part in NSS. On the same day *Shramdan* was organized in the college under cleanliness drive. On this occasion importance of cleanliness and labor donation was emphasized on students. College campus was cleaned during this camp. Carrot grass eradication campaign was carried out on the college play ground.