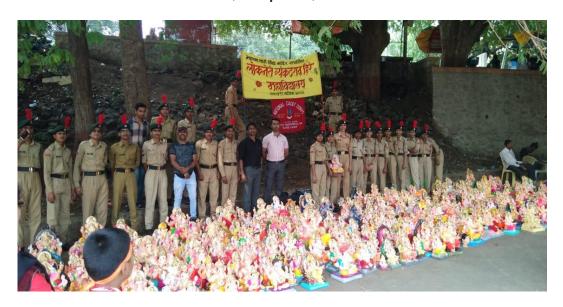

| 11. | AIDS Awareness Camp                           | NSS | Health Awareness                |
|-----|-----------------------------------------------|-----|---------------------------------|
| 12. | Special Winter camp                           | NSS | Community service               |
| 13. | Voter Awareness Camp                          | NSS | Voter Awareness                 |
| 14. | Tree Plantation                               | NCC | Environmental<br>Awareness      |
| 15. | Ganesh Murti Collection and Environment Rally | NCC | Environment Protection Activity |
| 16. | Swachh Bharat Abhiyan                         | NCC | Swachh Bharat<br>Abhiyan        |
| 17. | Blood Donation Camp                           | NCC | Health Service                  |