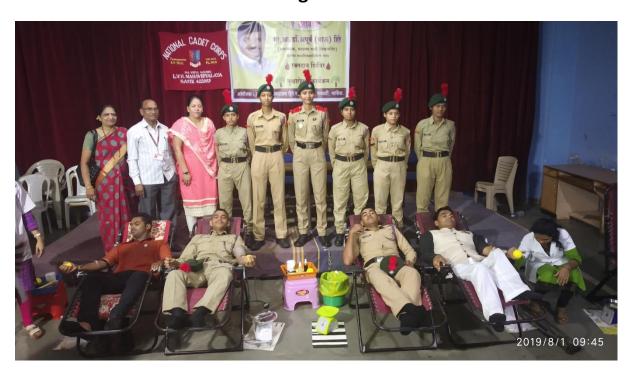

| 11. | AIDS Awareness Camp                           | NSS | Health Awareness                |
|-----|-----------------------------------------------|-----|---------------------------------|
| 12. | Special Winter camp                           | NSS | Community service               |
| 13. | Voter Awareness Camp                          | NSS | Voter Awareness                 |
| 14. | Tree Plantation                               | NCC | Environmental<br>Awareness      |
| 15. | Ganesh Murti Collection and Environment Rally | NCC | Environment Protection Activity |
| 16. | Swachh Bharat Abhiyan                         | NCC | Swachh Bharat<br>Abhiyan        |
| 17. | Blood Donation Camp                           | NCC | Health Service                  |