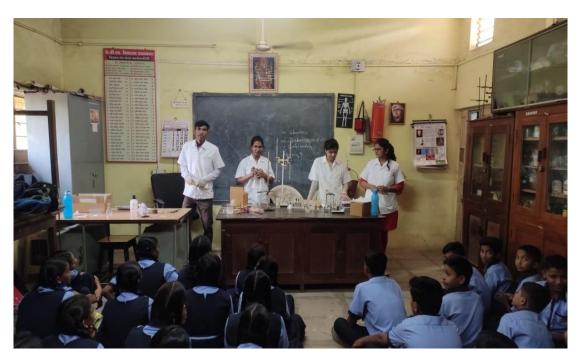

# Chemistry Practical Demonstration for 8th, 9<sup>th</sup>, and 10th Students

(Academic year 2019-20)
Organized
By

#### **Background of the activity:**

Many schools in the Nashik district lack the chemical, apparatus, and instrument facilities to conduct the practicals for 8<sup>th</sup>, 9<sup>th</sup>, and 10<sup>th</sup> students. Therefore, these students do not get a deeper understanding of science subjects. Also, when students enter into college level, they do not possess the practical knowledge of the subject. Students also fear the subject due to a lack of practical knowledge. By keeping this view in mind, the department of chemistry arranges chemistry practical demonstrations for 8th, 9th and 10th students of nearby schools

## **Information:**

In the month of February, the Science association organized the program for the 8<sup>th</sup>, 9<sup>th</sup> and 10<sup>th</sup> students of High school. Dr. T. B. Pawar and the M.Sc. students namely Pragati Patil, Ramesh Gavit, Amol kutke, Priyanka Shinde, Mahesh Thakare, Rutuja Garad, and Hemant Khambait went to K.B.H. Vidyalaya Pavan Nagar, Nashik. We arranged and demonstrated all the experiments of the ninth and tenth standards of the syllabus. The students also participated and some of the students performed the experiments by themselves under our guidance. The principal and the science teacher were supportive of the team from L.V.H. College Panchavati Nashik, and they

appreciate us. The students were very happy, appreciated, and demanded such a program every year. Through positive feedback from students, they were satisfied and enjoyed the science experiments.