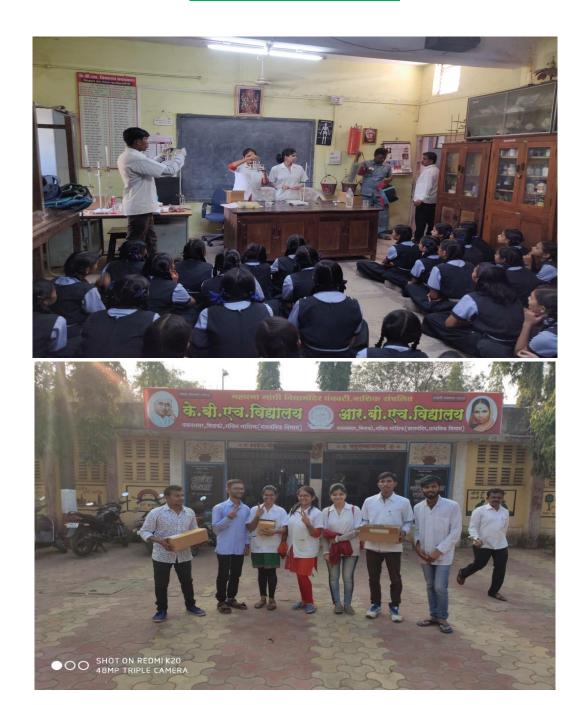

# Chemistry Practical Demonstration for 8th, 9<sup>th</sup>, and 10th Students

(Academic year 2019-20)
Organized
By

#### **Background of the activity:**

Many schools in the Nashik district lack the chemical, apparatus, and instrument facilities to conduct the practicals for 8<sup>th</sup>, 9<sup>th</sup>, and 10<sup>th</sup> students. Therefore, these students do not get a deeper understanding of science subjects. Also, when students enter into college level, they do not possess the practical knowledge of the subject. Students also fear the subject due to a lack of practical knowledge. By keeping this view in mind, the department of chemistry arranges chemistry practical demonstrations for 8th, 9th and 10th students of nearby schools

## **Information:**

In the month of February, the Science association organized the program for the 8<sup>th</sup>, 9<sup>th</sup> and 10<sup>th</sup> students of High school. Dr. T. B. Pawar and the M.Sc. students namely Pragati Patil, Ramesh Gavit, Amol kutke, Priyanka Shinde, Mahesh Thakare, Rutuja Garad, and Hemant Khambait went to K.B.H. Vidyalaya Pavan Nagar, Nashik. We arranged and demonstrated all the experiments of the ninth and tenth standards of the syllabus. The students also participated and some of the students performed the experiments by themselves under our guidance. The principal and the science teacher were supportive of the team from L.V.H. College Panchavati Nashik, and they

appreciate us. The students were very happy, appreciated, and demanded such a program every year. Through positive feedback from students, they were satisfied and enjoyed the science experiments.