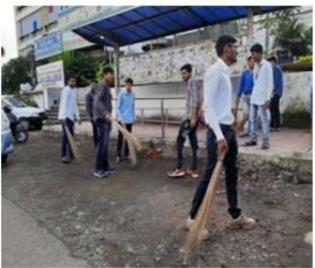

# MGV's Loknete Vyankatrao Hiray Arts, Science and Commerce College Panchavati Nashik NSS Day Report

The unit celebrated NSS Day on 24/09/2019. On this occasion NSS officer delivered his lecture on the topic Significance of National Service Scheme and made awareness about it among the students. He insisted on the role of National Service Scheme in the total personality development of the students. The various activities conducted under NSS lead to the natural development of the students. It is also helpful for the competitive examinations. The participation in NSS activities also add to the total marks of the students. He also explained the meaning of NSS symbol and focused on the aims and objectives of NSS. He also suggested that only those who have vision should take part in NSS. On the same day *Shramdan* was organized in the college under cleanliness drive. On this occasion importance of cleanliness and labor donation was emphasized on students. College campus was cleaned during this camp. Carrot grass eradication campaign was carried out on the college play ground.