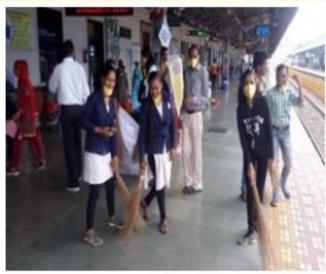

# MGV's Loknete Vyankatrao Hiray Arts, Science and Commerce College Panchavati Nashik NSS Day Report

The unit celebrated NSS Day on 24/09/2019. On this occasion NSS officer delivered his lecture on the topic Significance of National Service Scheme and made awareness about it among the students. He insisted on the role of National Service Scheme in the total personality development of the students. The various activities conducted under NSS lead to the natural development of the students. It is also helpful for the competitive examinations. The participation in NSS activities also add to the total marks of the students. He also explained the meaning of NSS symbol and focused on the aims and objectives of NSS. He also suggested that only those who have vision should take part in NSS. On the same day *Shramdan* was organized in the college under cleanliness drive. On this occasion importance of cleanliness and labor donation was emphasized on students. College campus was cleaned during this camp. Carrot grass eradication campaign was carried out on the college play ground.