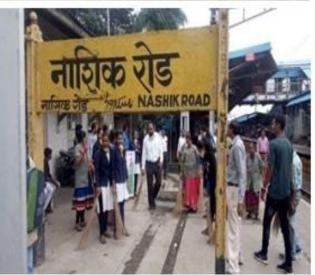

# MGV's Loknete Vyankatrao Hiray Arts, Science and Commerce College Panchavati Nashik NSS Day Report

The unit celebrated NSS Day on 24/09/2019. On this occasion NSS officer delivered his lecture on the topic Significance of National Service Scheme and made awareness about it among the students. He insisted on the role of National Service Scheme in the total personality development of the students. The various activities conducted under NSS lead to the natural development of the students. It is also helpful for the competitive examinations. The participation in NSS activities also add to the total marks of the students. He also explained the meaning of NSS symbol and focused on the aims and objectives of NSS. He also suggested that only those who have vision should take part in NSS. On the same day *Shramdan* was organized in the college under cleanliness drive. On this occasion importance of cleanliness and labor donation was emphasized on students. College campus was cleaned during this camp. Carrot grass eradication campaign was carried out on the college play ground.