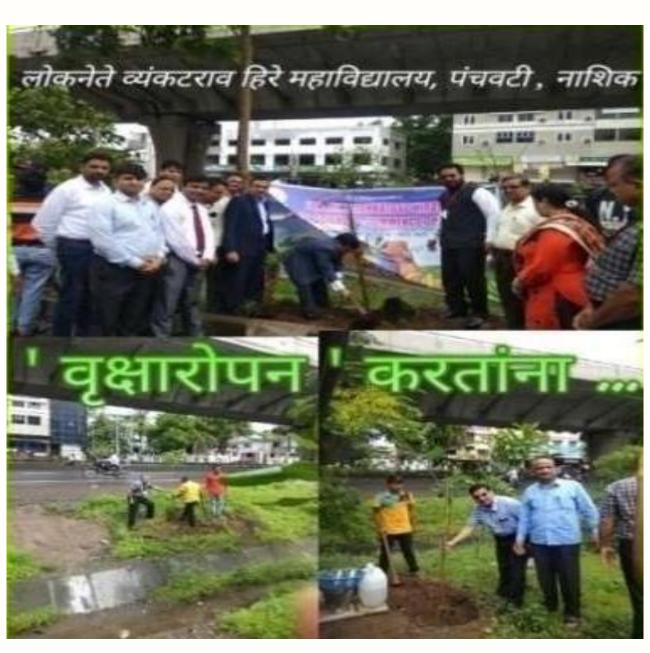

# Arts, Science and Commerce College Panchavati Nashik Tree Plantation Activity Report

It is regular practice of our institute to conduct Tree Plantation activity on 1<sup>st</sup> August 2019, the birthday of coordinator of Mahatma Gandhi Vidyamandir Hon. Dr. Aapoorva Hiray. On this occasion tree plantation especially medicinal seed plantation was conducted. Students and staff members participated actively in the tree plantation drive.