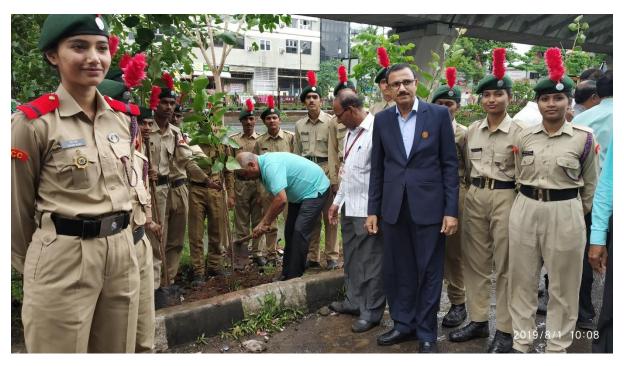

# Arts, Science and Commerce College Panchavati Nashik Tree Plantation Activity Report

It is regular practice of our institute to conduct Tree Plantation activity on 1<sup>st</sup> August 2019, the birthday of coordinator of Mahatma Gandhi Vidyamandir Hon. Dr. Aapoorva Hiray. On this occasion tree plantation especially medicinal seed plantation was conducted. Students and staff members participated actively in the tree plantation drive.