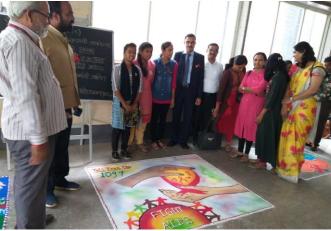

# MGV's Loknete Vyankatrao Hiray Arts, Science and Commerce College Panchavati Nashik NSS Day Report

The unit celebrated NSS Day on 24/09/2019. On this occasion NSS officer delivered his lecture on the topic Significance of National Service Scheme and made awareness about it among the students. He insisted on the role of National Service Scheme in the total personality development of the students. The various activities conducted under NSS lead to the natural development of the students. It is also helpful for the competitive examinations. The participation in NSS activities also add to the total marks of the students. He also explained the meaning of NSS symbol and focused on the aims and objectives of NSS. He also suggested that only those who have vision should take part in NSS. On the same day *Shramdan* was organized in the college under cleanliness drive. On this occasion importance of cleanliness and labor donation was emphasized on students. College campus was cleaned during this camp. Carrot grass eradication campaign was carried out on the college play ground.