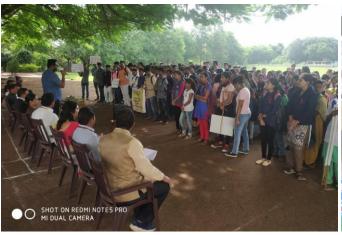

# MGV's Loknete Vyankatrao Hiray Arts, Science and Commerce College Panchavati Nashik NSS Day Report

The unit celebrated NSS Day on 24/09/2019. On this occasion NSS officer delivered his lecture on the topic Significance of National Service Scheme and made awareness about it among the students. He insisted on the role of National Service Scheme in the total personality development of the students. The various activities conducted under NSS lead to the natural development of the students. It is also helpful for the competitive examinations. The participation in NSS activities also add to the total marks of the students. He also explained the meaning of NSS symbol and focused on the aims and objectives of NSS. He also suggested that only those who have vision should take part in NSS. On the same day *Shramdan* was organized in the college under cleanliness drive. On this occasion importance of cleanliness and labor donation was emphasized on students. College campus was cleaned during this camp. Carrot grass eradication campaign was carried out on the college play ground.